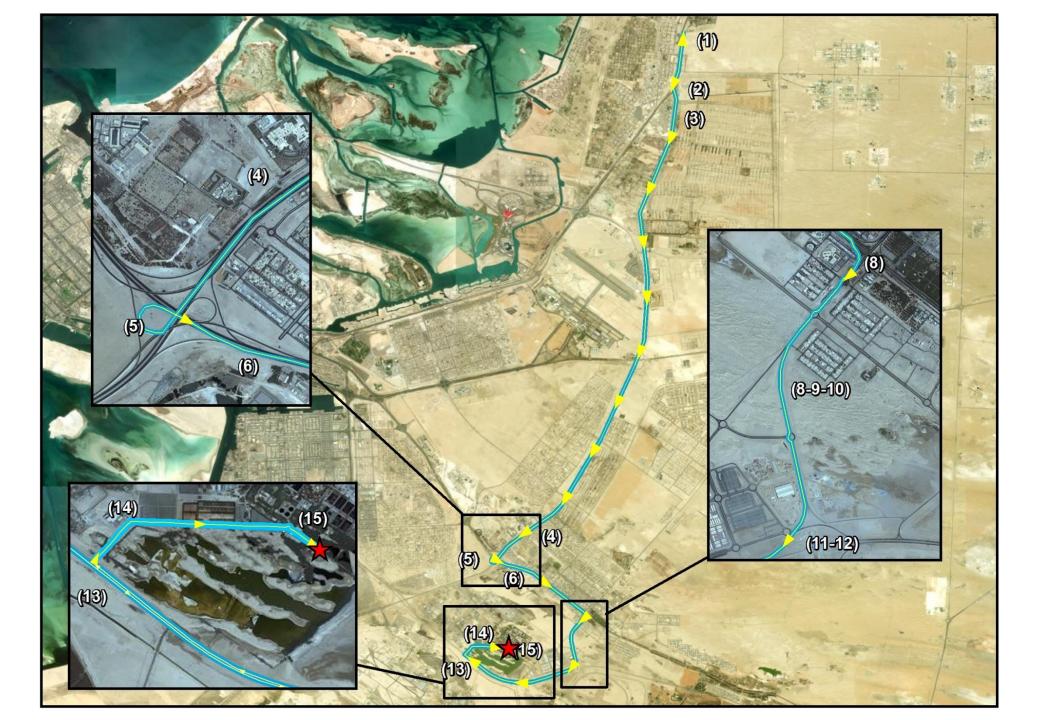

## From Dubai

- I- Coming from Dubai, when nearing Al Shahama area, follow the sign to Al Mafraq/ Abu Dhabi International Airport
- 2-Keep right at the fork to stay on EII, and take the exit towards the bridge
- 3- Follow the road for 27Km
- 4- After passing Al Mafraq Hospital, follow the sign to Baniyas/Al Ain
- 5-Turn right on the ramp going beneath the bridge
- 6-Follow the road towards Baniyas for 5Km
- 7- Turn right onto Baniyas Bridge
- 8- At the next two round abouts, take the 2<sup>nd</sup> exit
- 9- In 300M follow the left lane
- 10- At the round about take the 2<sup>nd</sup> exit
- II- In 600M follow the right lane
- 12-Take the ramp onto Abu Dhabi Al Ain Truck Rd/E30
- 13- After 3.5 Kms, turn right after the fence onto the dirt road
- 14- Follow the dirt road for 600M and curve right
- 15- Follow the path for 1.6Kms to reach Al Wathba Wetland Reserve