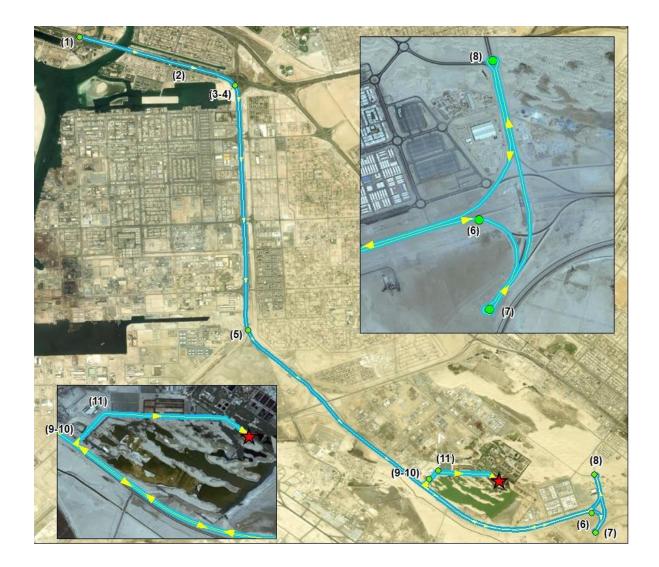

## From Abu Dhabi through Mussafah

- 1. Starting from Al Khaleej Al Arabi St/Arabian Gulf St/E20 drive towards Mussafah
- 2. Follow the sign to Mussafah / Tarif
- 3. Take the exit toward Abu Dhabi Al Ain Truck Rd/E30
- 4. Drive along Abu Dhabi Al Ain Truck Rd/E30 for 9 Km
- 5. Continue on Abu Dhabi Al Ain Truck Rd/E30 for 14 Km
- 6. Take the exit on the right (Follow the sign Al Wathba Wetland Reserve)
- 7. Drive onto the roundabout and take the 2nd exit to drive on top of the bridge.
- 8. Drive onto the roundabout and take the 3rd exit. Take the ramp onto the Abu Dhabi-Al Ain Truck Rd/E30
- 9. After 3.5 Kms, turn right after the fence onto the dirt road.
- 10. Follow the dirt road for 600M and curve right
- 11. Follow the path for 1.6 Kms to reach Al Wathba Wetland Reserve